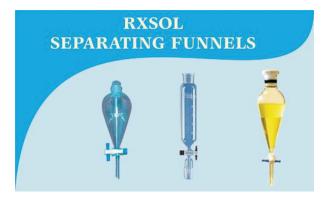

### **Separating Funnels**

A separating funnel, also know as separation funnel, separatory funnel, or step funnel, is a laboratory glassware used in liquid extractions to separate (partition) the components of a mixture between two immiscible solvent phases of different densities.